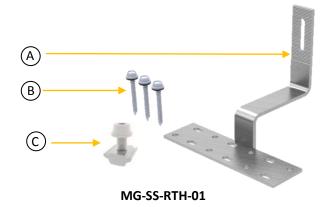

### **Component List**

| Component |                                            | Quantity |  |
|-----------|--------------------------------------------|----------|--|
| A.        | Stainless Steel 304 hook                   | 1        |  |
| В.        | 6.3x80mm wood screw & EPDM washer          | 3        |  |
| C.        | M8x25mm SUS 304 bolt & rail nut & SUS wash | er 1     |  |