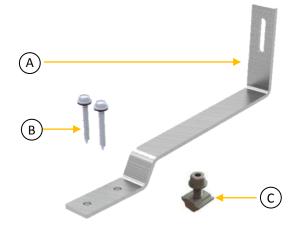

### **Component List**

| Cor | nponents                                     | Quantit |
|-----|----------------------------------------------|---------|
| A.  | Stainless Steel 304 hook                     | 1       |
| В.  | 6.3x80mm wood screw & EPDM washer            | 3       |
| C.  | M8x25mm SUS 304 bolt & rail nut & SUS washer | 1       |
| D.  | M10x 25mm bolt & hex nut                     | 1       |