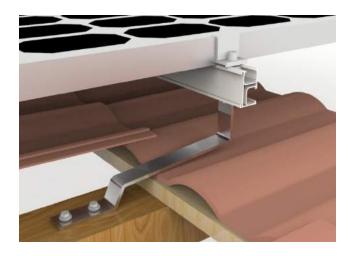

# **Adjustable Tile Roof Mount**

Adjustable Tile Hook can be adjusted horizontally and vertically, which extend the chance where regular tile hook can't be used.

### **Component List**

| Component |                                            | Quantity |  |
|-----------|--------------------------------------------|----------|--|
| A.        | Stainless Steel 304 hook                   | 1        |  |
| В.        | 6.3x80mm wood screw & EPDM washer          | 3        |  |
| C.        | M8x25mm SUS 304 bolt & rail nut & SUS wash | er 1     |  |