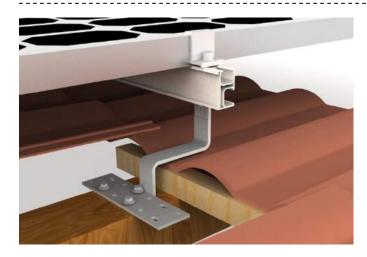

## **Roman Tile Roof Mount**

Roman Tile Hook, different options offered to install on top of roof and side of roof rafter

#### **Features**

- 1. Accommodate different types of PV solar panels
- 2. Custom-made tile hooks based on tile specifications
- 3. Made of SUS 304
- 4. Easy and fast installation
- 5. No need to drill into tile
- 6. Slotted for easy adjustment

### **Component List**

| Component |                                            | Quantity |  |
|-----------|--------------------------------------------|----------|--|
| A.        | Stainless Steel 304 hook                   | 1        |  |
| В.        | 6.3x80mm wood screw & EPDM washer          | 3        |  |
| C.        | M8x25mm SUS 304 bolt & rail nut & SUS wash | er 1     |  |