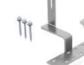

# **Adjustable Tile Roof Mount**

Adjustable Tile Hook can be adjusted horizontally and vertically, which extend the chance where regular tile hook can't be used.

### **Component List**

| Cor | nponents                                     | Quantit |
|-----|----------------------------------------------|---------|
| A.  | Stainless Steel 304 hook                     | 1       |
| В.  | 6.3x80mm wood screw & EPDM washer            | 3       |
| C.  | M8x25mm SUS 304 bolt & rail nut & SUS washer | 1       |
| D.  | M10x 25mm bolt & hex nut                     | 1       |