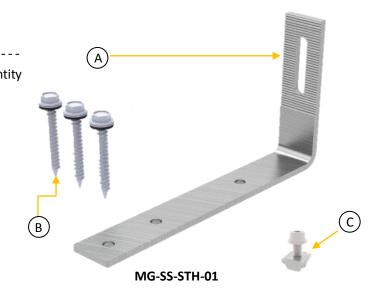

### **Component List**

| Component |                                            | Quantity |  |
|-----------|--------------------------------------------|----------|--|
| A.        | Stainless Steel 304 hook                   | 1        |  |
| В.        | 6.3x80mm wood screw & EPDM washer          | 3        |  |
| C.        | M8x25mm SUS 304 bolt & rail nut & SUS wash | er 1     |  |