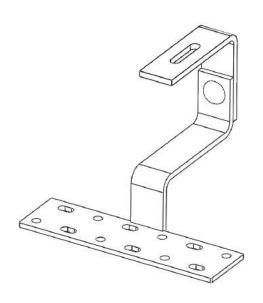

## **Component List**

| Components |                                              | Quantity |
|------------|----------------------------------------------|----------|
| A.         | Stainless Steel 304 hook                     | 1        |
| В.         | 6.3x80mm wood screw & EPDM washer            | 2        |
| C.         | M8x25mm SUS 304 bolt & rail nut & SUS washer | 1        |