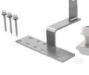

### **Component List**

| Component |                                            | Quantity |  |
|-----------|--------------------------------------------|----------|--|
| A.        | Stainless Steel 304 hook                   | 1        |  |
| В.        | 6.3x80mm wood screw & EPDM washer          | 3        |  |
| C.        | M8x25mm SUS 304 bolt & rail nut & SUS wash | er 1     |  |