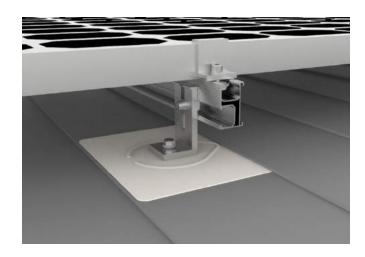

# **Composition Shingle Roof Mount**

This flashing mount kit is the best solution for composition shingle roof.