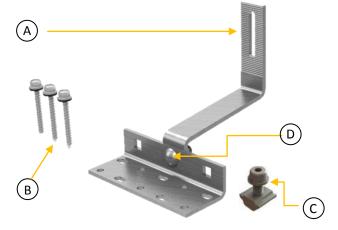

### **Component List**

| Cor | nponents                                     | Quantit |
|-----|----------------------------------------------|---------|
| A.  | Stainless Steel 304 hook                     | 1       |
| В.  | 6.3x80mm wood screw & EPDM washer            | 3       |
| C.  | M8x25mm SUS 304 bolt & rail nut & SUS washer | 1       |
| D.  | M10x 25mm bolt & hex nut                     | 1       |