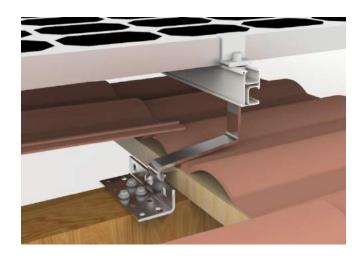

## **Roman Tile Roof Mount**

Roman Tile Hook, different options offered to install on top of roof and side of roof rafter

#### **Features**

- 1. Accommodate different types of PV solar panels
- 2. Custom-made tile hooks based on tile specifications
- 3. Made of SUS 304
- 4. Easy and fast installation
- 5. No need to drill into tile
- 6. Slotted for easy adjustment