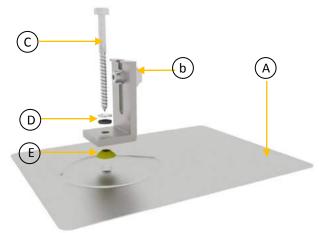

## **Component List**

| Components |                              | Quantity |
|------------|------------------------------|----------|
| A.         | Aluminum flashing            | 1        |
| В.         | Aluminum L Foot              | 1        |
| C.         | 3/8"-5/16" SUS 304 lag screw | 1        |
| D.         | Waterproof Washer            | 1        |
| E.         | Waterproof Rubber Gasket     | 1        |