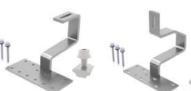

## **Flat Tile Roof Mount**

Flat Tile Hook offers the best and easiest solution when install a solar system on cement or flat tile roof.

## **Component List**

| Components |                                              | Quantity |
|------------|----------------------------------------------|----------|
| A.         | Stainless Steel 304 hook                     | 1        |
| В.         | 6.3x80mm wood screw & EPDM washer            | 2        |
| C.         | M8x25mm SUS 304 bolt & rail nut & SUS washer | 1        |