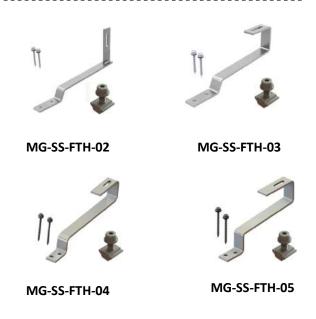

ount**



Flat Tile Hook offers the best and easiest solution when install a solar system on cement or flat tile roof.

#### **Features**

- 1. Accommodate different types of flat tile roofs
- 2. Made of SUS 304
- 3. Pre-assembled parts for easy and fast installation
- 4. No need to drill into tile
- 5. Slotted for easy adjustment

## **Component List**

| Components |                                              | Quantity |
|------------|----------------------------------------------|----------|
| A.         | Stainless Steel 304 hook                     | 1        |
| В.         | 6.3x80mm wood screw & EPDM washer            | 2        |
| C.         | M8x25mm SUS 304 bolt & rail nut & SUS washer | 1        |



MG-SS-FTH-01

## **Specification**



#### **Flat Tile Roof Hook Series**





## **Shingle Tile Roof Mount**



Shingle roof hook can work in separately on shingle roof, also can work with flashing mount kits.

### Features

- 1. Accommodate different types of PV solar panels
- 2. Made of SUS 304
- 3. Easy and fast installation
- 4. No need to drill into tile
- 5. Slotted for easy adjustment

### **Component List**

| Components |                                             | Quan |
|------------|---------------------------------------------|------|
| A.         | Stainless Steel 304 hook                    | 1    |
| В.         | 6.3x80mm wood screw & EPDM washer           | 3    |
| C.         | M8x25mm SUS 304 bolt & rail nut & SUS washe | r 1  |



### **Specification**



## **Shingle Tile Roof Hook Series**





# **Composition Shingle Roof Mount**



This