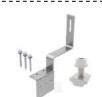

## **Roman Tile Roof Mount**

Roman Tile Hook, different options offered to install on top of roof and side of roof rafter

### **Component List**

| Component |                                            | Quantity |  |
|-----------|--------------------------------------------|----------|--|
| A.        | Stainless Steel 304 hook                   | 1        |  |
| В.        | 6.3x80mm wood screw & EPDM washer          | 3        |  |
| C.        | M8x25mm SUS 304 bolt & rail nut & SUS wash | er 1     |  |