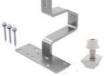

## **Shingle Tile Roof Mount**

Shingle roof hook can work in separately on shingle roof, also can work with flashing mount kits.

### **Component List**

| Components |                                             | Quan |
|------------|---------------------------------------------|------|
| A.         | Stainless Steel 304 hook                    | 1    |
| В.         | 6.3x80mm wood screw & EPDM washer           | 3    |
| C.         | M8x25mm SUS 304 bolt & rail nut & SUS washe | r 1  |