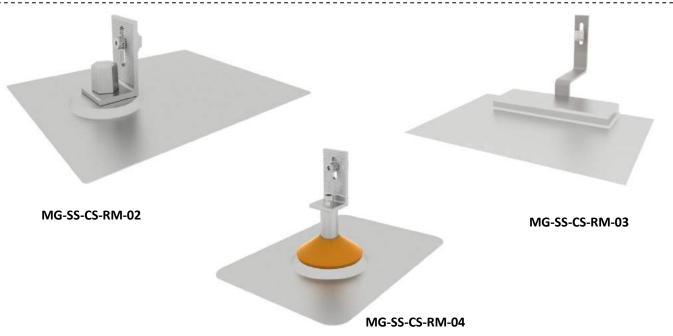

oof Mount**



This flashing mount kit is the best solution for composition shingle roof.

#### **Features**

- 1. Simple and fast installation
- 2. Flashing mount for high water proof protection
- 3. Waterproof EPDM rubber gasket integrated
- 4. Flashing and L Foot made of 100% aluminum
- 5. Hardware included

## **Component List**

| Components |                              | Quantity |
|------------|------------------------------|----------|
| A.         | Aluminum flashing            | 1        |
| В.         | Aluminum L Foot              | 1        |
| C.         | 3/8"-5/16" SUS 304 lag screw | 1        |
| D.         | Waterproof Washer            | 1        |
| E.         | Waterproof Rubber Gasket     | 1        |



MG-SS-CS-RM-01

## **Composition Shingle Roof Mount Series**