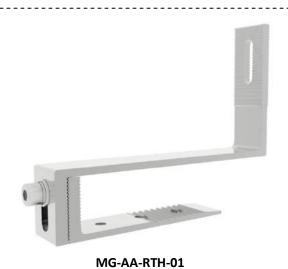

# **Adjustable Tile Roof Mount**

Adjustable Tile Hook can be adjusted horizontally and vertically, which extend the chance where regular tile hook can't be used.

### **Component List**

| Cor | nponents                                     | Quantit |
|-----|----------------------------------------------|---------|
| A.  | Stainless Steel 304 hook                     | 1       |
| В.  | 6.3x80mm wood screw & EPDM washer            | 3       |
| C.  | M8x25mm SUS 304 bolt & rail nut & SUS washer | 1       |
| D.  | M10x 25mm bolt & hex nut                     | 1       |

MG-SS-ATH-01