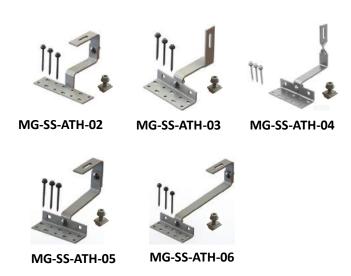

xtend the chance where regular tile hook can't be used.

#### **Features**

- 1. Accommodate different types of PV solar panels
- 2. Custom-made tile hooks based on tile specifications
- 3. Made of SUS 304
- 4. Easy and fast installation
- 5. No need to drill into tile
- 6. Slotted for easy adjustment

### **Component List**

| Cor | nponents                                     | Quantit |
|-----|----------------------------------------------|---------|
| A.  | Stainless Steel 304 hook                     | 1       |
| В.  | 6.3x80mm wood screw & EPDM washer            | 3       |
| C.  | M8x25mm SUS 304 bolt & rail nut & SUS washer | 1       |
| D.  | M10x 25mm bolt & hex nut                     | 1       |



MG-SS-ATH-01

## **Specification**



## **Adjustable Tile Roof Hook Series**





## **Flat Tile Roof Mount**



Flat Tile Hook offers the best and easiest solution when install a solar system on cement or flat tile roof.

#### **Features**

- 1. Accommodate different types of flat tile roofs
- 2. Made of SUS 304
- 3. Pre-assembled parts for easy and fast installation
- 4. No need to drill into tile
- 5. Slotted for easy adjustment

## **Component List**

| Components |                                              | Quantity |
|------------|----------------------------------------------|----------|
| A.         | Stainless Steel 304 hook                     | 1        |
| В.         | 6.3x80mm wood screw & EPDM washer            | 2        |
| C.         | M8x25mm SUS 304 bolt & rail nut & SUS washer | 1        |



MG-SS-FTH-01

## **Specification**



#### **Flat