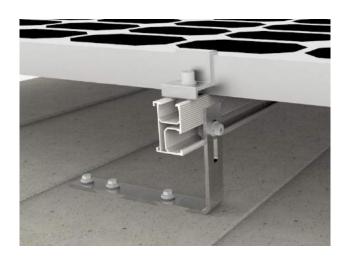

## **Flat Tile Roof Mount**

Flat Tile Hook offers the best and easiest solution when install a solar system on cement or flat tile roof.