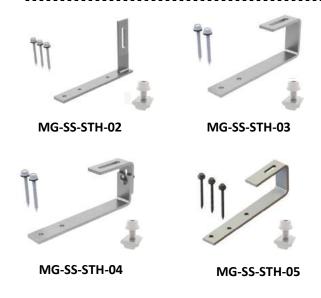

ation**



#### **Flat Tile Roof Hook Series**





## **Shingle Tile Roof Mount**



Shingle roof hook can work in separately on shingle roof, also can work with flashing mount kits.

### Features

- 1. Accommodate different types of PV solar panels
- 2. Made of SUS 304
- 3. Easy and fast installation
- 4. No need to drill into tile
- 5. Slotted for easy adjustment

### **Component List**

| Components |                                             | Quan |
|------------|---------------------------------------------|------|
| A.         | Stainless Steel 304 hook                    | 1    |
| В.         | 6.3x80mm wood screw & EPDM washer           | 3    |
| C.         | M8x25mm SUS 304 bolt & rail nut & SUS washe | r 1  |



### **Specification**



## **Shingle Tile Roof Hook Series**





# **Composition Shingle Roof Mount**



This flashing mount kit is the best solution for composition shingle roof.

#### **Features**

- 1. Simple and fast installation
- 2. Flashing mount for high water proof protection
- 3. Waterproof EPDM rubber gasket integrated
- 4. Flashing and L Foot made of 100% aluminum
- 5. Hardware included

## **Component List**

| Components |                              | Quantity |
|------------|------------------------------|----------|
| A.         | Aluminum flashing            | 1        |
| В.         | Aluminum L Foot              | 1        |
| C.         | 3/8"-5/16" SUS 304 lag screw | 1        |
| D.         | Waterproof Washer            | 1        |
| E.         | Waterproof Rubber Gasket     | 1        |



MG-SS-CS-RM-01

## **Composition